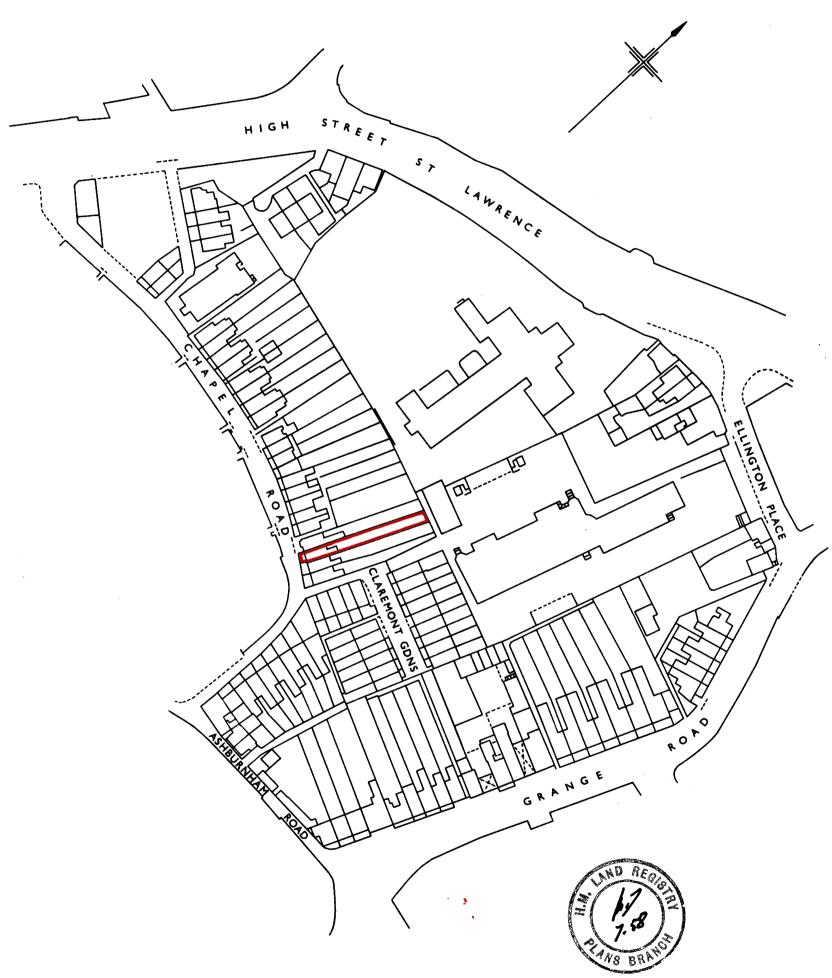

This official copy was delivered electronically and when printed will not be to scale. You can obtain a paper official copy by ordering one from HM Land Registry.

This official copy is issued on 20 June 2022 shows the state of this title plan on 20 June 2022 at 16:18:22. It is admissible in evidence to the same extent as the original (s.67 Land Registration Act 2002). This title plan shows the general position, not the exact line, of the boundaries. It may be subject to distortions in scale. Measurements scaled from this plan may not match measurements between the same points on the ground. This title is dealt with by the HM Land Registry, Nottingham Office.

## H. M. LAND REGISTRY

NATIONAL GRID PLAN TR 3765 SECTION M

(KENT)

Scale 1/1250 THANET DISTRICT

## RAMSGATE PARISH

Crown Copyright Reserved

Filed Plan of Title No. K 6 1 5 6 9