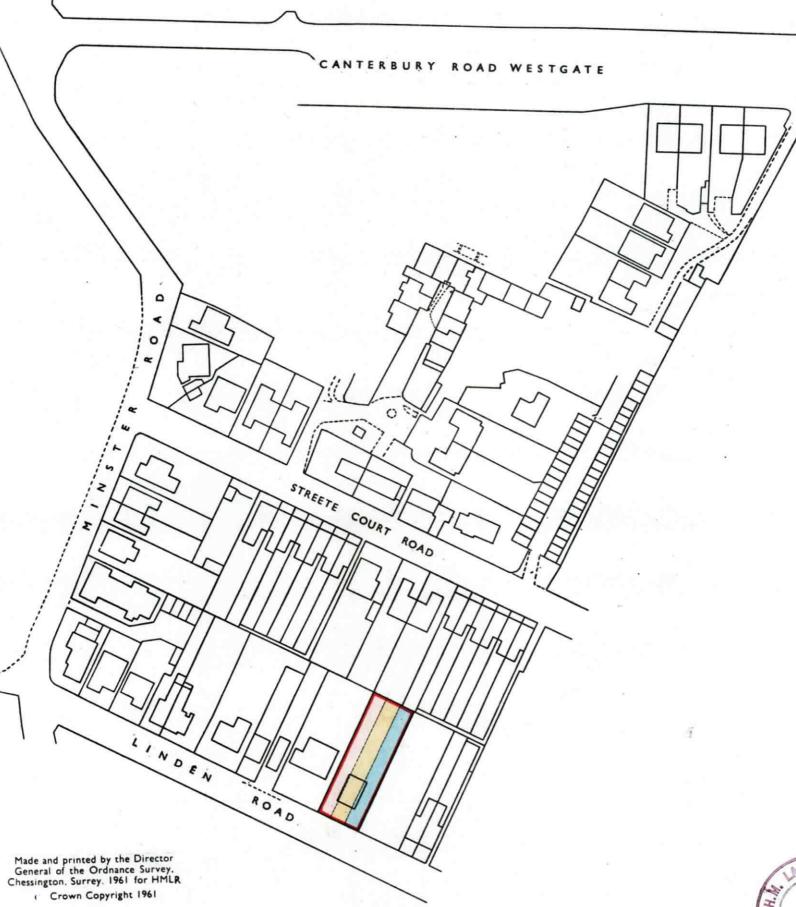

## H. M. LAND REGISTRY

NATIONAL GRID PLAN

TR 3269

SECTION G

(KENT)

Scale 1/1250

MARGATE PARISH

PARISH

Filed Plan of Title No. K 244337