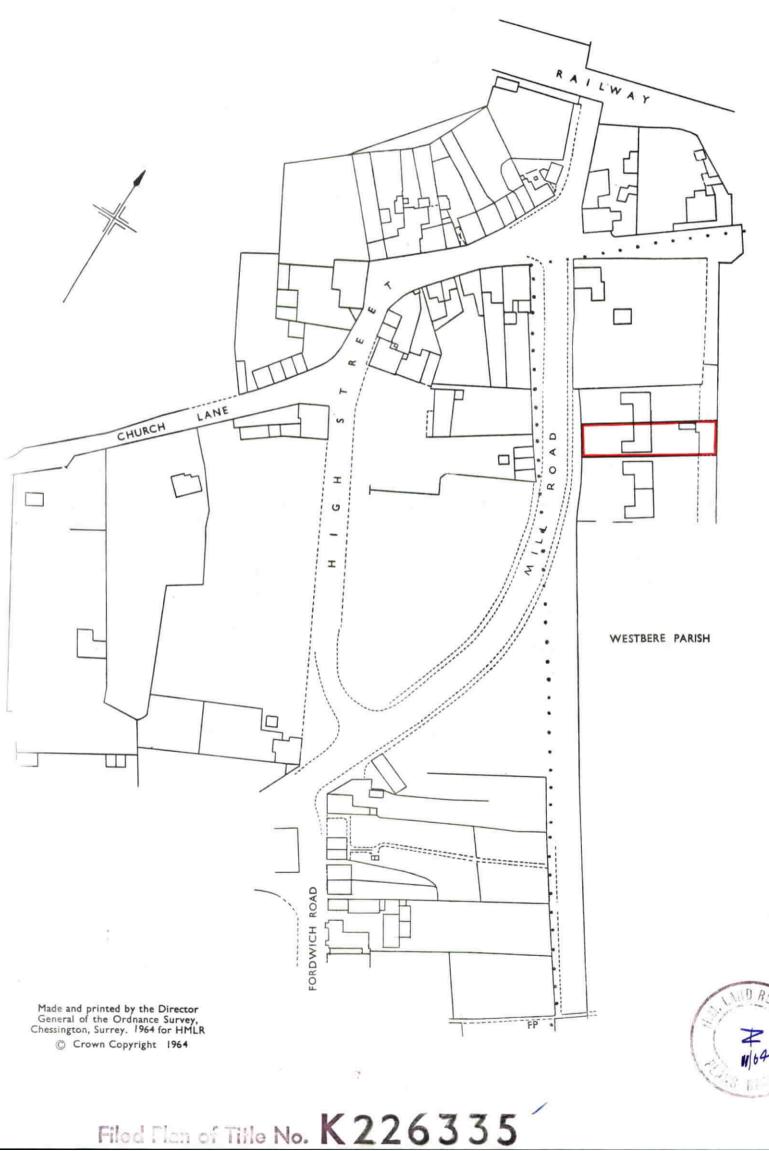

## H. M. LAND REGISTRY

KENT SHEET XXXV 16 SECTION C

Scale 1/1250 Enlarged from 1/2500 CANTERBURY DISTRICT

STURRY PARISH