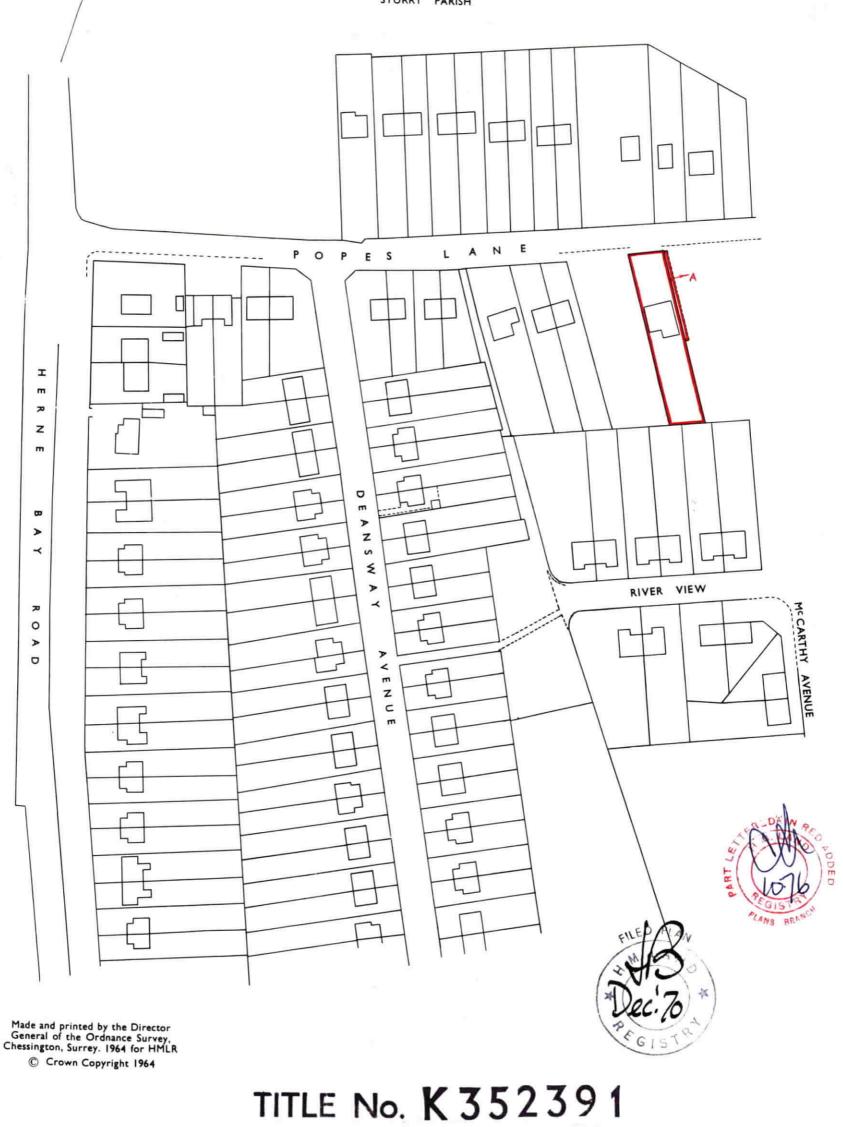

This official copy was delivered electronically and when printed will not be to scale. You can obtain a paper official copy by ordering one from HM Land Registry.

This official copy is issued on 28 March 2022 shows the state of this title plan on 28 March 2022 at 14:38:40. It is admissible in evidence to the same extent as the original (s.67 Land Registration Act 2002). This title plan shows the general position, not the exact line, of the boundaries. It may be subject to distortions in scale. Measurements scaled from this plan may not match measurements between the same points on the ground. This title is dealt with by the HM Land Registry, Nottingham Office .

## KENT SHEET XXXV 12 SECTION A

Scale 1/1250 Enlarged from 1/2500

CANTERBURY DISTRICT STURRY PARISH

This official copy is incomplete without the preceding notes page.