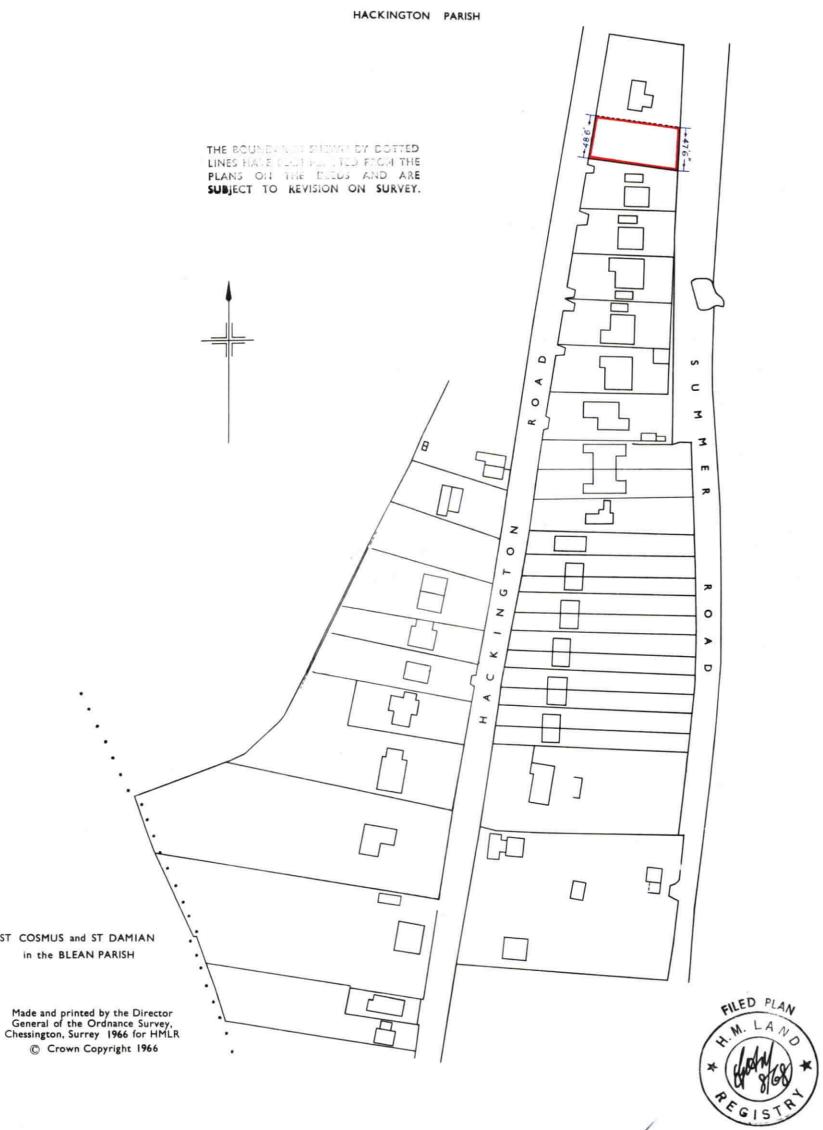

This official copy was delivered electronically and when printed will not be to scale. You can obtain a paper official copy by ordering one from HM Land Registry.

This official copy is issued on 06 June 2022 shows the state of this title plan on 06 June 2022 at 12:15:51. It is admissible in evidence to the same extent as the original (s.67 Land Registration Act 2002). This title plan shows the general position, not the exact line, of the boundaries. It may be subject to distortions in scale. Measurements scaled from this plan may not match measurements between the same points on the ground. This title is dealt with by the HM Land Registry, Nottingham Office.

## H. M. LAND REGISTRY

KENT

SHEET

II VXXX

SECTION

Scale 1/1250

Enlarged from 1/2500

TITLE No. K311262

ST COSMUS and ST DAMIAN in the BLEAN PARISH

C Crown Copyright 1966